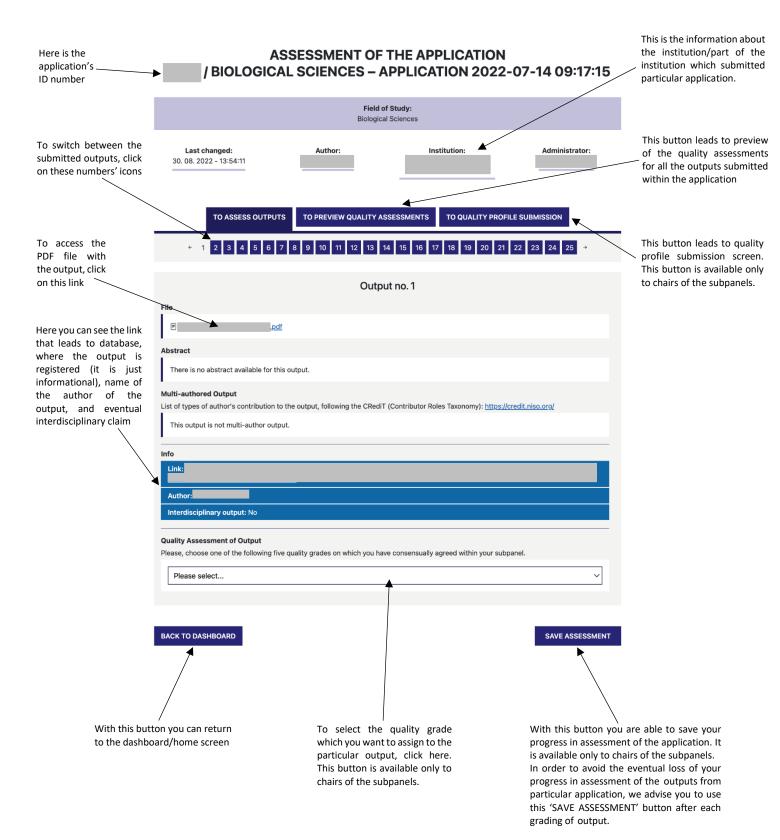

If you are logged in *VER 2022* as **chair of the subpanel**, after clicking on the button 'TO QUALITY PROFILE SUBMISSION' (which is available on the previous screen), you will see this screen:

If you are logged-in as chair of particular subpanel, on this screen you are able to submit the assessment of the entire application (i.e., the quality profile of the application). However, to do so, first, each of the outputs within the application must be awarded with the quality grade. Then it will be possible to submit the quality profile.

In order to avoid the eventual loss of your progress in assessment of the outputs from particular application, we advise you to use this 'SAVE ASSESSMENT' button after each grading of the output.

In case you have some questions, inquiries, or experience some technical difficulties in *VER 2022* software, please, write to <u>nominations@minedu.sk</u>, and put e-mail address of the designated person from the Ministry (from the list below) into copy ('cc') of the message.