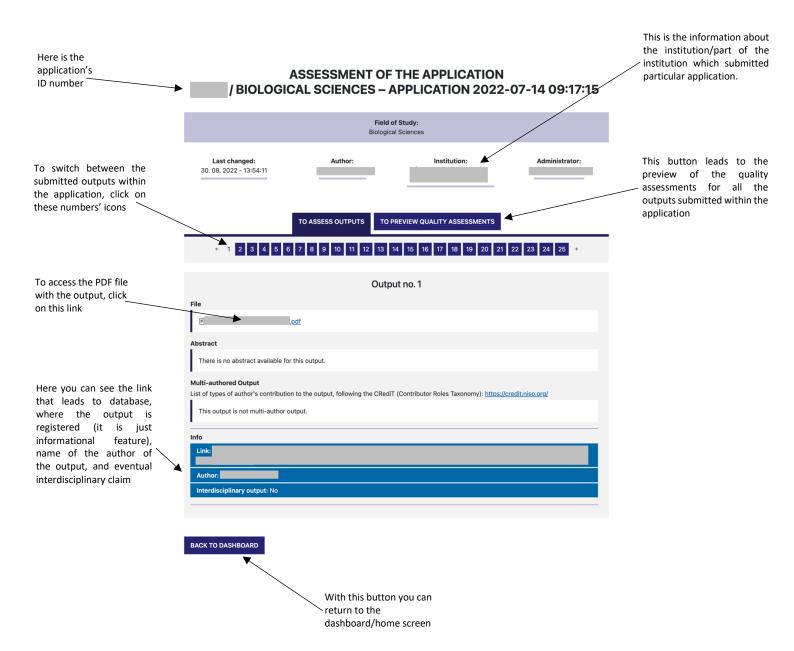

If you are logged in *VER 2022* as **panel chair, panel member**, or **subpanel member**, after clicking on the button 'ASSESS THE APPLICATION' on title screen/dashboard, you will see this screen:

If you are logged in VER 2022 as chair of the subpanel, after clicking on the button 'ASSESS THE APPLICATION' on title screen/dashboard, you will see the screen below. Subpanel chairs are the only ones from all of the evaluators who are able to practically assign/edit the assessment of the outputs (i.e., quality grades), or upload the quality profiles for applications in the respective fields.