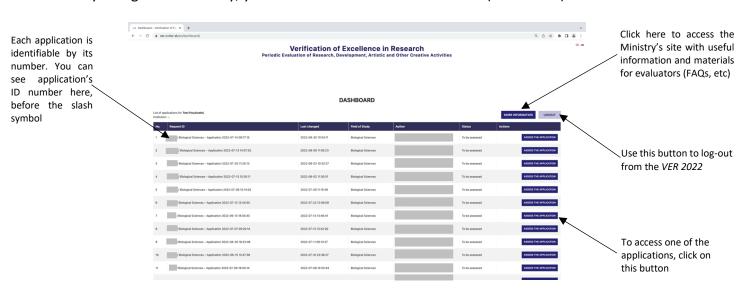

After you log-in successfully, you are able to see VER's title screen (dashboard):

On this screen are listed only the applications which you are permitted to see. If you are member or chair of particular subpanel, you can see and access only applications submitted

into your subpanel's field of study. On the other hand, if you are logged in as a member or chair of the particular panel, you are able to see and access all the applications which belong to all of the subpanels under your panel.