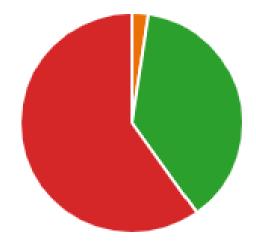

## Postup výberu výstupov vedie k reprezentatívnemu výberu pracoviska. 193 odpovedí