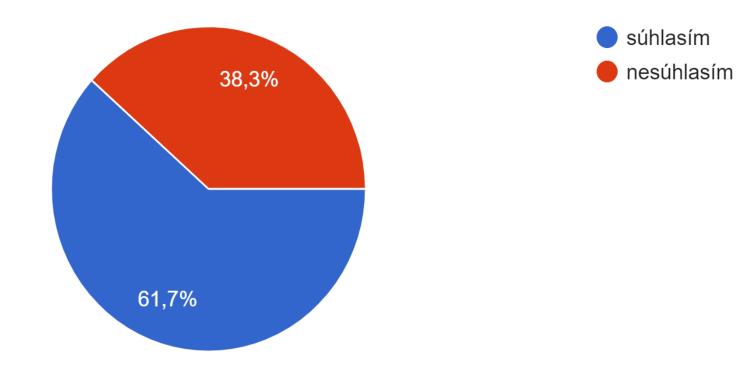

### Podmienky na zaradenie zamestnancov do hodnotenia sú primerané.

193 odpovedí

Predloženie aspoň piatich výstupov za šesťročné obdobie hodnotenia je primeraná požiadavka. 193 odpovedí

Hodnotenie zahraničnými nezávislými hodnotiteľmi zvyšuje objektívnosť hodnotenia. 193 odpovedí