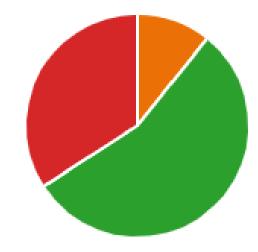

#### 3. The VER software was user-friendly and clear.

| Completely disagree | 0 |
|---------------------|---|
| <br>                |   |

| Disagree | 18 |
|----------|----|
|----------|----|

Agree 92

4. The information and instructions during the meetings were substantial and useful.