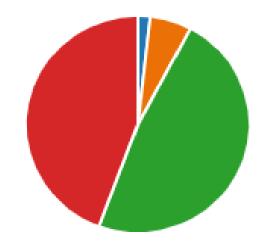

## Informačný systém VER 2022 bol prehľadný a užívateľsky priateľský. 193 odpovedí

Komunikácia so zamestnancami ministerstva bola prínosná a nápomocná. 193 odpovedí

Hodnotenie formou tzv. "peer-review" je potrebným doplnením kvantitatívneho hodnotenia 193 odpovedí