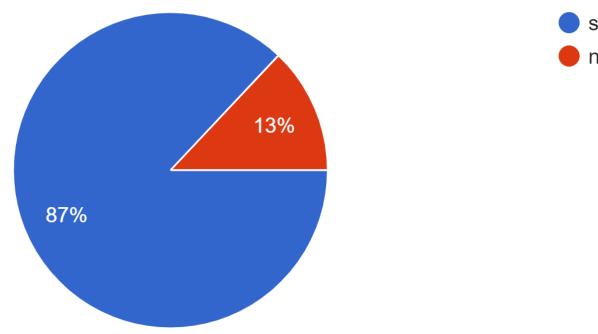

### Periodické hodnotenie je len ďalším cvičením ministerstva, z ktorého nič nebude.

193 odpovedí