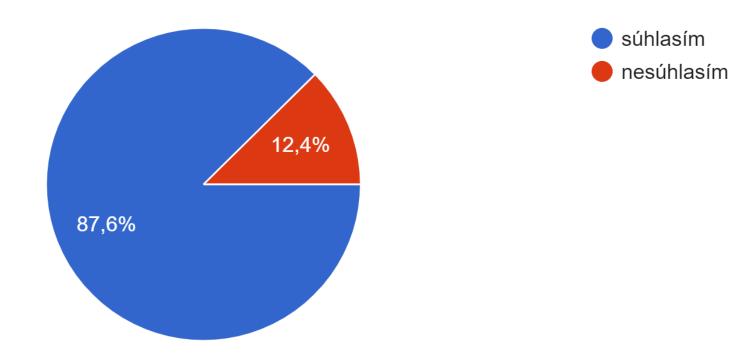

## Informačný systém VER 2022 bol prehľadný a užívateľsky priateľský. 193 odpovedí

Komunikácia so zamestnancami ministerstva bola prínosná a nápomocná. 193 odpovedí

Hodnotenie formou tzv. "peer-review" je potrebným doplnením kvantitatívneho hodnotenia 193 odpovedí