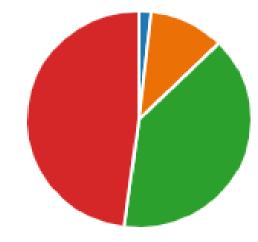

### Online webináre na podávanie žiadostí boli užitočné a informatívne.

193 odpovedí

Manuály a smernice k podávaniu žiadostí boli užitočné a informatívne.

193 odpovedí