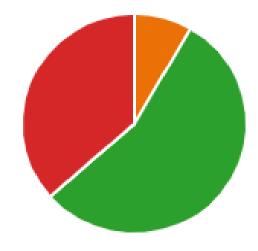

### Podmienky na zaradenie zamestnancov do hodnotenia sú primerané.

193 odpovedí

Predloženie aspoň piatich výstupov za šesťročné obdobie hodnotenia je primeraná požiadavka. 193 odpovedí

Hodnotenie zahraničnými nezávislými hodnotiteľmi zvyšuje objektívnosť hodnotenia. 193 odpovedí