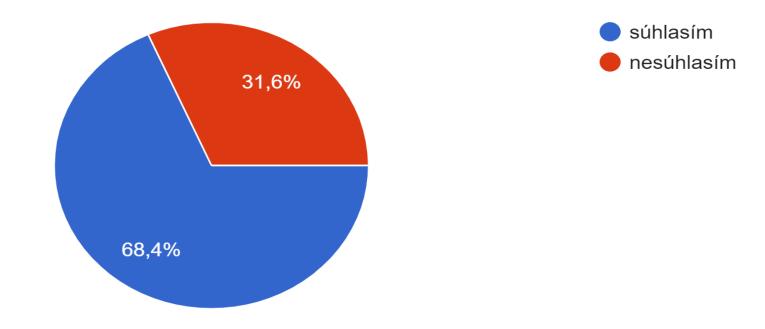

## Postup výberu výstupov vedie k reprezentatívnemu výberu pracoviska. 193 odpovedí