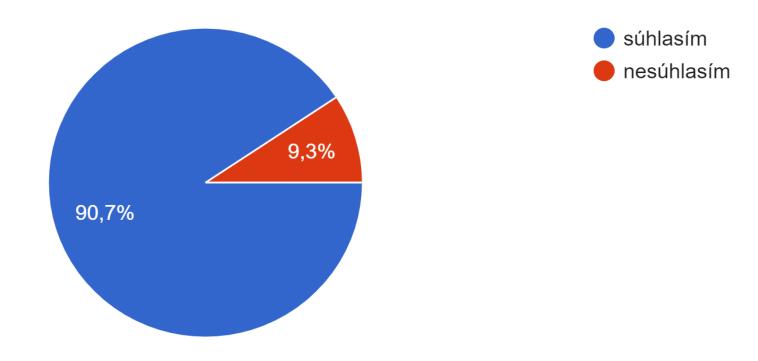

### Online webináre na podávanie žiadostí boli užitočné a informatívne.

193 odpovedí

Manuály a smernice k podávaniu žiadostí boli užitočné a informatívne.

193 odpovedí