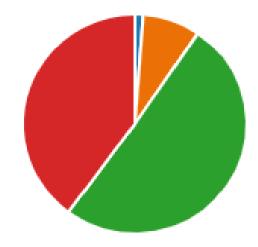

| Completely disagree | 2  |
|---------------------|----|
| Disagree            | 14 |

- Agree 85
- Completely agree 67