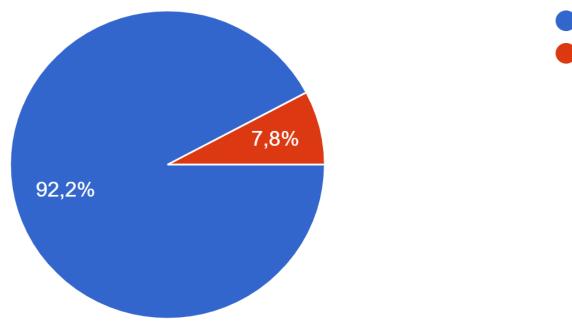

Výsledky periodického hodnotenia poskytnú náhľad na výkon pracoviska. 193 odpovedí