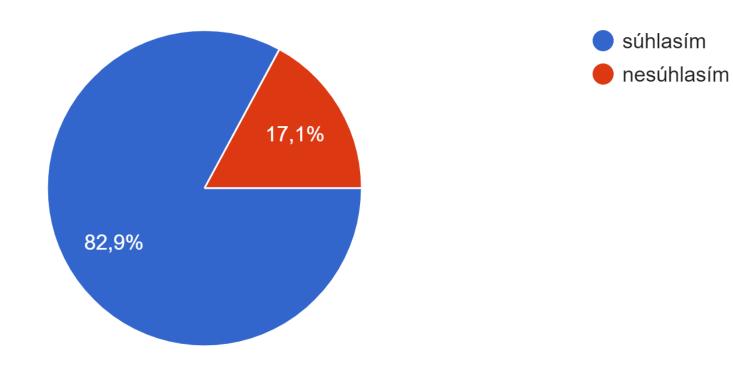

### Podmienky na zaradenie zamestnancov do hodnotenia sú primerané.

193 odpovedí

Predloženie aspoň piatich výstupov za šesťročné obdobie hodnotenia je primeraná požiadavka. 193 odpovedí

Hodnotenie zahraničnými nezávislými hodnotiteľmi zvyšuje objektívnosť hodnotenia. 193 odpovedí