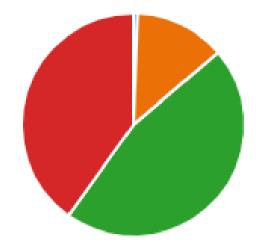

Výsledky periodického hodnotenia poskytnú náhľad na výkon pracoviska. 193 odpovedí