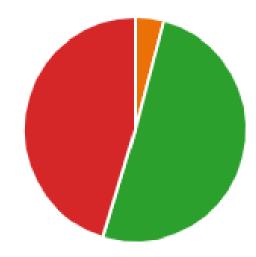

## Postup výberu výstupov vedie k reprezentatívnemu výberu pracoviska. 193 odpovedí