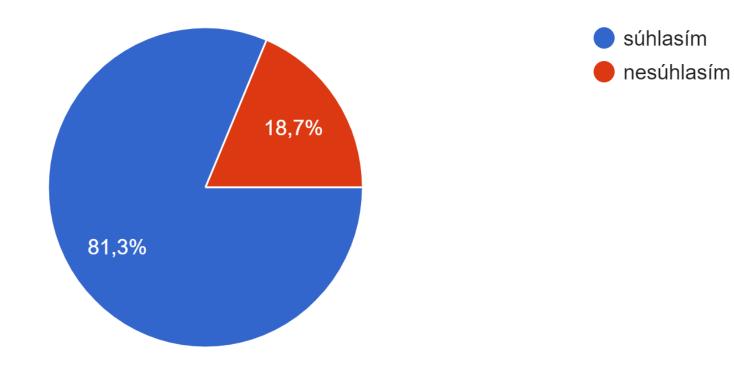

## Informačný systém VER 2022 bol prehľadný a užívateľsky priateľský. 193 odpovedí

Komunikácia so zamestnancami ministerstva bola prínosná a nápomocná. 193 odpovedí

Hodnotenie formou tzv. "peer-review" je potrebným doplnením kvantitatívneho hodnotenia 193 odpovedí