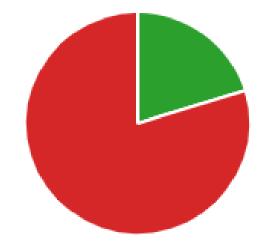

### Podmienky na zaradenie zamestnancov do hodnotenia sú primerané.

193 odpovedí

Predloženie aspoň piatich výstupov za šesťročné obdobie hodnotenia je primeraná požiadavka. 193 odpovedí

Hodnotenie zahraničnými nezávislými hodnotiteľmi zvyšuje objektívnosť hodnotenia. 193 odpovedí