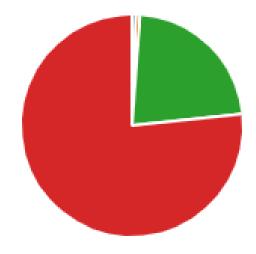

#### 1. Communication with the employees of the Ministry was helpful.

Completely disagree

Disagree

Agree 37

2. The materials and instructions presented by the Ministry were clear and provided in a timely manner.