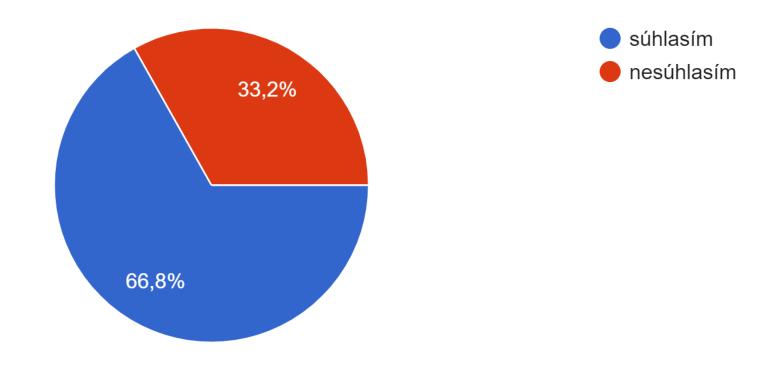

### Periodické hodnotenie je len ďalším cvičením ministerstva, z ktorého nič nebude.

193 odpovedí