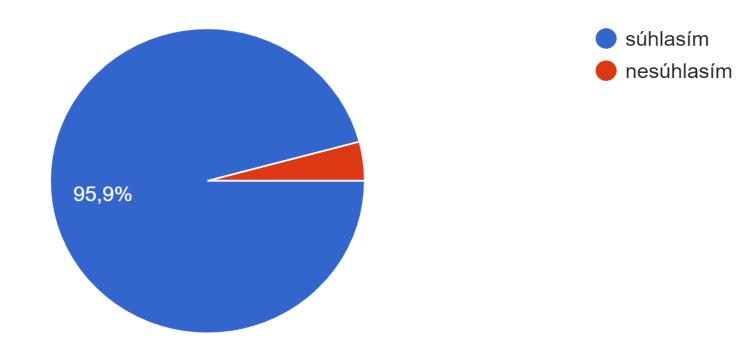

Výsledky periodického hodnotenia poskytnú náhľad na výkon pracoviska. 193 odpovedí