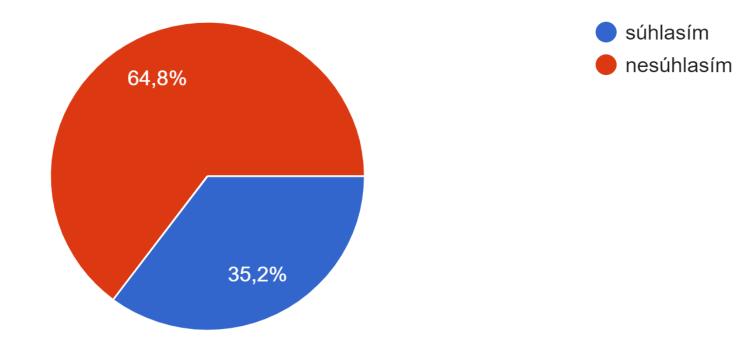

### Periodické hodnotenie je len ďalším cvičením ministerstva, z ktorého nič nebude.

193 odpovedí