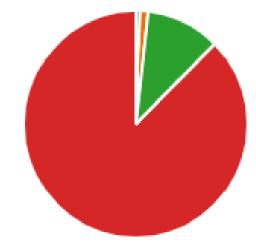

### Periodické hodnotenie je len ďalším cvičením ministerstva, z ktorého nič nebude.

193 odpovedí